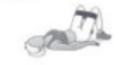

#### Hip Bridges

Lay on your back with your area by your side Band your knees with the band on your thigh. Push your thighs outwards.

Push your boltom upwards while keeping your shoulders and feet firmly on the pround.