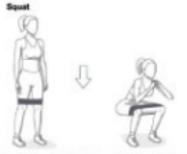

## WORKOUT WITH YOUR BANDS

Stand with your feet hip-width apart with the band above your knee. Bend your knees, press your hos back and stop the movement once the hip joint is slightly lower than the knees. Press your heels into the foor to return to the initial position