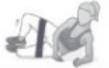

#### **BASIC LEG EXERCISES**

#### Clamshell

Lay on your side with the resistance band around your knees, with your knees bent to 90 degrees.

together, and prive your top knee toward the eiling as far as you can without compensating