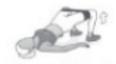

## WORKOUT WITH YOUR BANDS

Stand with your feet hip-width apart with the band above your knee. Bend your knees, press your hos back and stop the movement once the hip joint is slightly lower than the knees. Press your heels into the foor to return to the initial position